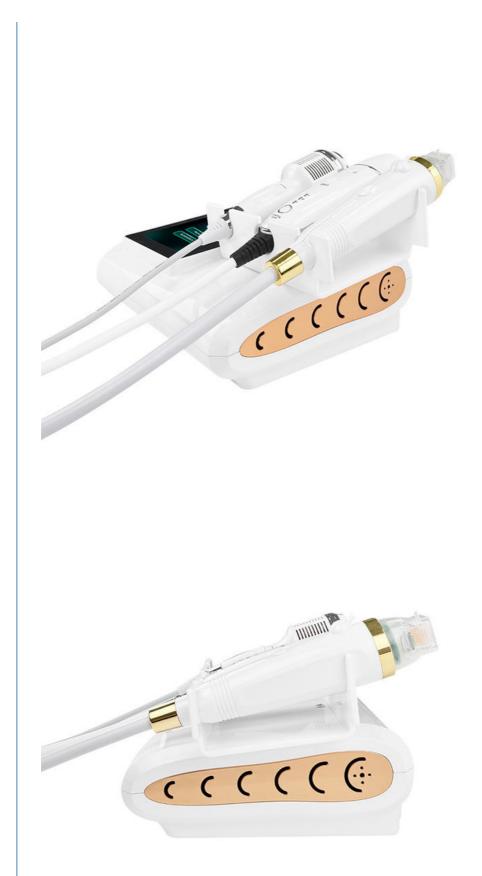

#### **Product Description:**

With a Nano Microneedle Size of 1.5\*5\*0.24mm, this device can penetrate the skin up to 10mm (0.5mm/step) to deliver energy to the underlying tissues. This helps to stimulate the production of collagen and elastin, which are essential for maintaining youthful skin. The device also has an Ipl Power of 200W and an Energy Output of 0.5-5J, making it a powerful tool for skin rejuvenation.

#### Features:

Product Name: Skin Rejuvenation Machine Screen Size: 15inch Spacing: 1.0-10mm (0.5mm/step) Use Place: Salon, Spa, Clinic Spot Space: 1.5mm-2.5mm (step 0.1mm) IPL Power: 200W Can be used as a Facial Skin Analyzer Machine Can be used as a Cellulite Reduction Machine Can be used as a Face Wrinkle Removal Machine

#### **Technical Parameters:**

| Screen Size           | 15inch                                                        |
|-----------------------|---------------------------------------------------------------|
| Operation             | Easy                                                          |
| Plugs Type            | Other, AU, UK, EU, US, CN, JP, Za, It                         |
| Use Place             | Salon, Spa, Clinic                                            |
| Treatment Modes       | Single/Continuous                                             |
| Ipl Power             | 200W                                                          |
| Nano Microneedle Size | 1.5*5*0.24mm                                                  |
| Motor Flow            | 70L                                                           |
| Energy Source         | Radio Frequency                                               |
| Skin Concerns         | Fine Lines, Wrinkles, Age Spots, Sun Damage, Uneven Skin Tone |