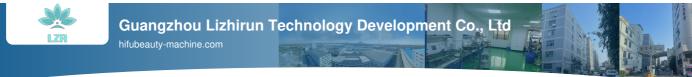

## **Product Specification**

| Name:          | Skin Rejuvenation Machine                                                                                     |
|----------------|---------------------------------------------------------------------------------------------------------------|
| Energy Source: | Radio Frequency                                                                                               |
| Cartridge:     | 1.5mm/ 3.0mm/ 4.5mm/ 13mm(opitional)                                                                          |
| Spot Space:    | 1.5mm-2.5mm (step 0.1mm)                                                                                      |
| Service:       | OEM ODM                                                                                                       |
| Use Place:     | Salon, Spa, Clinic                                                                                            |
| Operation:     | Easy                                                                                                          |
| Motor Flow:    | 70L                                                                                                           |
| Energy Output: | 0.5-5J                                                                                                        |
| Highlight:     | Nano Microneedle Skin Rejuvenation Machine,<br>OEM Skin Rejuvenation Machine,<br>ODM Skin Rejuvenation Device |

#### **Product Description:**

With a Nano Microneedle Size of 1.5\*5\*0.24mm, this device can penetrate the skin up to 10mm (0.5mm/step) to deliver energy to the underlying tissues. This helps to stimulate the production of collagen and elastin, which are essential for maintaining youthful skin. The device also has an Ipl Power of 200W and an Energy Output of 0.5-5J, making it a powerful tool for skin rejuvenation.

#### Features:

Product Name: Skin Rejuvenation Machine Screen Size: 15inch Spacing: 1.0-10mm (0.5mm/step) Use Place: Salon, Spa, Clinic Spot Space: 1.5mm-2.5mm (step 0.1mm) IPL Power: 200W Can be used as a Facial Skin Analyzer Machine Can be used as a Cellulite Reduction Machine Can be used as a Face Wrinkle Removal Machine

#### **Technical Parameters:**

| Screen Size           | 15inch                                                        |
|-----------------------|---------------------------------------------------------------|
| Operation             | Easy                                                          |
| Plugs Type            | Other, AU, UK, EU, US, CN, JP, Za, It                         |
| Use Place             | Salon, Spa, Clinic                                            |
| Treatment Modes       | Single/Continuous                                             |
| Ipl Power             | 200W                                                          |
| Nano Microneedle Size | 1.5*5*0.24mm                                                  |
| Motor Flow            | 70L                                                           |
| Energy Source         | Radio Frequency                                               |
| Skin Concerns         | Fine Lines, Wrinkles, Age Spots, Sun Damage, Uneven Skin Tone |