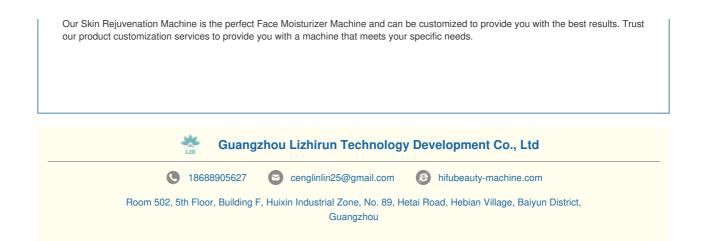

#### **Product Description:**

With a Nano Microneedle Size of 1.5\*5\*0.24mm, this device can penetrate the skin up to 10mm (0.5mm/step) to deliver energy to the underlying tissues. This helps to stimulate the production of collagen and elastin, which are essential for maintaining youthful skin. The device also has an Ipl Power of 200W and an Energy Output of 0.5-5J, making it a powerful tool for skin rejuvenation.

#### Features:

Product Name: Skin Rejuvenation Machine Screen Size: 15inch Spacing: 1.0-10mm (0.5mm/step) Use Place: Salon, Spa, Clinic Spot Space: 1.5mm-2.5mm (step 0.1mm) IPL Power: 200W Can be used as a Facial Skin Analyzer Machine Can be used as a Cellulite Reduction Machine Can be used as a Face Wrinkle Removal Machine

#### **Technical Parameters:**

| Screen Size           | 15inch                                                        |
|-----------------------|---------------------------------------------------------------|
| Operation             | Easy                                                          |
| Plugs Type            | Other, AU, UK, EU, US, CN, JP, Za, It                         |
| Use Place             | Salon, Spa, Clinic                                            |
| Treatment Modes       | Single/Continuous                                             |
| Ipl Power             | 200W                                                          |
| Nano Microneedle Size | 1.5*5*0.24mm                                                  |
| Motor Flow            | 70L                                                           |
| Energy Source         | Radio Frequency                                               |
| Skin Concerns         | Fine Lines, Wrinkles, Age Spots, Sun Damage, Uneven Skin Tone |